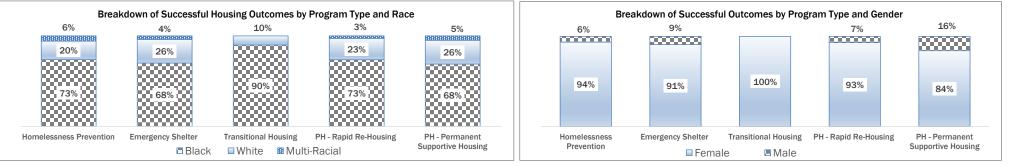

|
|                                                     | Hispanic (HoH)                         | 4%                         | N/A             | 5%                | 6%                   | 4%                                 | 3%                                   |
|                                                     | Self Reported Disability               | 18%                        | N/A             | 48%               | 59%                  | 37%                                | 93%                                  |
|                                                     | Franklin County Residents              | 94%                        | N/A             | 82%               | 88%                  | 84%                                | 94%                                  |



# The system-wide number of families served increased by 30% compared to the prior fiscal year. While the rate of families receiving homelessness prevention services increased by 62%, the rate of families in emergency shelter also increased by 19% during the same timeframe. The length of time families participated in homeless programs increased across the board, compared to the previous fiscal year.

<sup>1</sup> Successful outcomes measure for Street Outreach. No families were served by Street Outreach for the reporting period.

<sup>2</sup> Average Length of Shelter Stay (Days) measured for Emergency Shelter. Average Length of Participation (Days) measured for Street Outreach, PH - Rapid Re-Housing and Homelessness Prevention. Housing Stability (Months) measured for PH - Permanent Supp