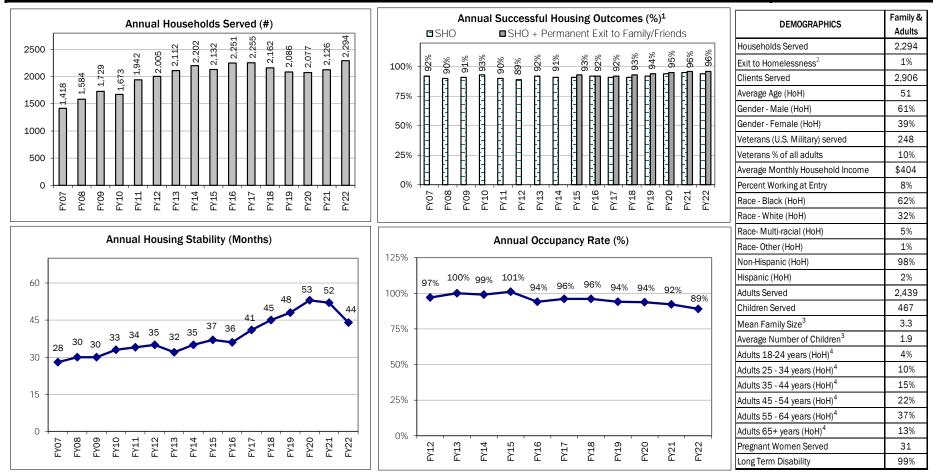

19% more households needed shelter when compared to FY21. The success rate at exit from shelters decreased 12 percentage points to 34%, the lowest rate observed historically. The average length of shelter stay increased by 12 days. Lack of available safe, decent, affordable housing is making it very difficult to successfully move families out of shelter quickly. The employment rate at entry decreased from the FY21 annual rate of 35% to 31% currently and the average income decreased to \$764 (FY21 \$821), further affecting the ability to find housing. 20% of families had more than one shelter stay during the timeframe. We are also noting an increase in the average family size from average of 3.3 to 3.6. An additional 50 families stayed in the Overnight shelter program only, waiting for a face-to-face shelter eligibility assessment. These families were subsequently either helped to find an alternative to shelter or self-resolved.

<sup>1</sup> Overflow capacity is not included. The family emergency shelter system will expand capacity as necessary to meet the shelter needs of homeless families.

<sup>2</sup> Starting 7/1/15, Successful Housing Outcomes include permanent exits to family. Starting 7/1/18, Successful Housing Outcomes include permanent exits to friends.

 $^{3}$  Recidivism calculated for successful housing exits between reporting period of 7/1/21-12/31/21.

<sup>4</sup> Self-reported disability includes short term and long-term disability, accounting for the increased rate compared to previous reporting periods.