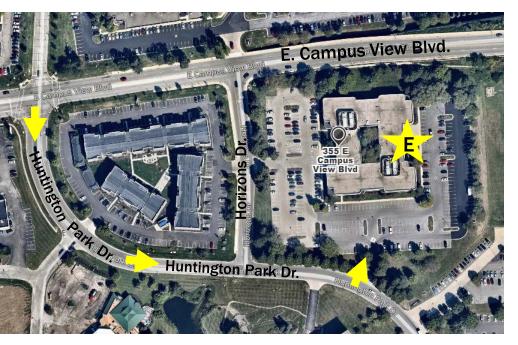

## Our address:

355 E. Campus View Blvd, Suite 250 Columbus, OH 43235-5616

From Campus View Blvd., turn RIGHT on HUNTINGTON PARK DR.

After passing Horizons Dr. on the left, turn LEFT into the driveway for 355.

You'll find free parking on all sides of the building.

Circle around the building to the RIGHT to park and use the EAST entrance doors. Head up to the 2<sup>nd</sup> floor to suite 250.

If you need an elevator, circle around the building to the LEFT and use the WEST entrance doors. Take the elevator to the  $2^{nd}$  floor and follow the signs to suite 250.